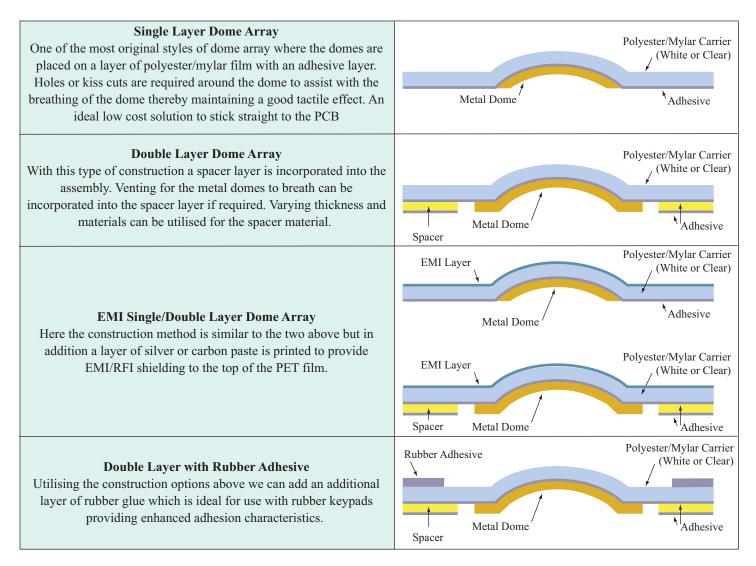

## **WAENCON** Custom Metal Dome Arrays

Dome Array Assemblies have become common practise with many membrane switch/circuit manufacturers who are utilising them to help take cost out and speed up assembly times. As the operator places one large dome array in one application instead of each dome individually, production time is reduced dramatically. Quality improvements and benefits can also be enjoyed with the reduction in placement errors and "Double Doming".

Dome arrays are also a great way of enhancing the tactile feel of a rubber keymat or simply sticking directly to a PCB with an overlay to create a tactile switch effect.

We are able to offer an extensive range of dome array designs from simple single layer PET dome arrays to those requiring spacers and EMI shielding layers.

Dome Arrays can be manufactured as simply as say one or two domes on a polyester backing to large panels which may incorporate a large number of domes in a pattern to suit a custom application. Different size/types of domes can be incorporated into the array design.